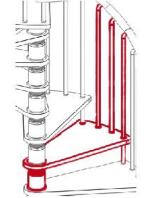

# Additional Tread Kit: (1200 & 1400mm Diameters):

The tread kits are supplied with a tread, spindles and spacers (to adjust the rise). No handrail is supplied with the tread kit.

Code: GM001

#### **Column Kit (Centre Post):**

An extension post used when the Gamia Stair Kit has 15 risers and above. The post also comes supplied with a section of either white or grey plastic handrail.

Code: GM002

#### Riser Bar Kit:

Supplied with 11 steel bars, one fitted to each tread so it conforms to the 100mm gap rule (Building Regs). The riser bars are available in a white or silver grey colour

Code: GM003