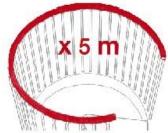

#### Handrail Kit (5 metres):

A coiled white or grey plastic handrail to be used with one or more Balustrade kits (GM004). Ideal for circular ceiling openings

Code: GM005