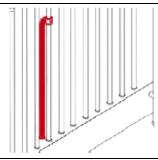

### **Baluster to Floor - Strengthener kit:**

Provides extra strength to a Balustrade kit (GM004) when one or more Balustrade kits have been used in a straight run.

Code: GM006