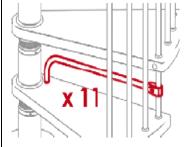

#### Riser Bar Kit:

Supplied with 11 steel bars, one fitted to each tread so it conforms to the 100mm gap rule (Building Regs). The riser bars are available in a white or silver grey colour

Code: GM003