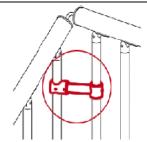

#### **Baluster to Baluster - Strengthener kit:**

Provides extra strength when securing two Balustrade kits (GM004) together at a 90 degree turn.

Code: GM008