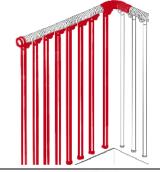

#### **Balustrade Kit:**

Includes 8 balusters (white, silver grey, red, blue, yellow or green) complete with fixings, end cap and a 1 metre plastic handrail section.

Code: GM004

#### Handrail Kit (5 metres):

A coiled white or grey plastic handrail to be used with one or more Balustrade kits (GM004). Ideal for circular ceiling openings

Code: GM005