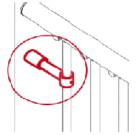

## **Baluster to Wall - Strengthener kit:**

Provides extra strength when securing a Balustrade kit (GM004) to a wall.

Code: GM007