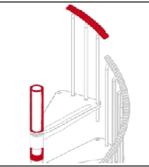

#### **Column Kit (Centre Post):**

An extension post used when the Gamia Stair Kit has 15 risers and above. The post also comes supplied with a section of either white or grey plastic handrail.

Code: GM002